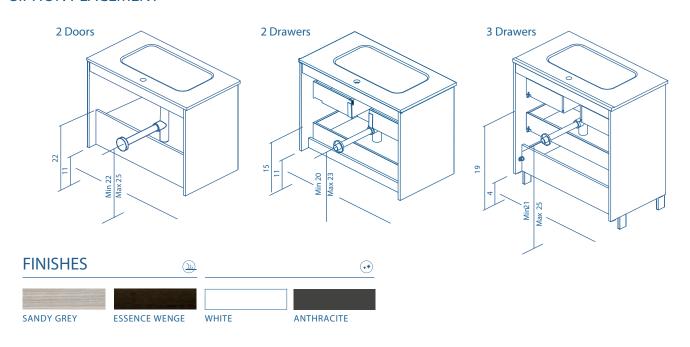

nd melamine 5/8 in board. FRONT: High gloss lacquered 5/8 in board and melamine 5/8 in board.

HANDLE: Integrated in the front of the furniture.

HINGE: 105° opening, 1 in. cap, easy assembly and soft closing system.

DRAWER: Drawers made in grey textile polylaminate coated board with high quality hidden parcial

extraction runners with soft close system. Includes organizer for small items in upper drawer. Lower drawer useful space (widexhighxdepth): 20x4x13 in (unit 24 in), 28x4x13 in (unit 32 in),

36x4x13 in (unit 40 in).

WALL HANGING BRACKET: Hidden hanging brackets with direct assembling system, great resistance and depth

regulation.

LEGS: For set with 3 drawers, ABS in gright chrome finish with adjustable legs. Included in unit.

PIPE DEPTH: Pipe depth 3 in.

## SIPHON PLACEMENT