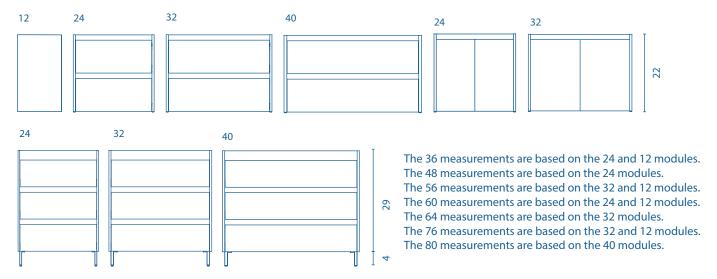

## **UNITS**

## Depth 18

HINGE: 105° opening, 1 in. cap, easy assembly and soft closing system.

DRAWER: Drawers made in grey textile polylaminate coated board with high quality hidden parcial

extraction runners with soft close system. Includes organizer for small items in upper drawer. Lower drawer useful space (widexhighxdepth): 20x4x13 in (unit 24 in), 28x4x13 in (unit 32 in),

36x4x13 in (unit 40 in).

WALL HANGING BRACKET: Hidden hanging brackets with direct assembling system, great resistance and depth

regulation.

LEGS: For set with 3 drawers, ABS in gright chrome finish with adjustable legs. Included in unit.